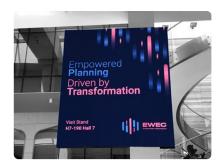

### Digital / LED Screens

The 35 digital media screens are strategically positioned in public and VIP circuits to ensure that your message reaches your target market.

- Placed around the entire ADNEC internal complex
- Options for static or video branding
- Limited advertisers maximise screen time

Your message of 30 seconds or 2 times 15 seconds will be shown on all screens once every five minutes.