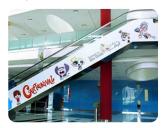

### **Escalator** banners

Graphics on escalator

€ 9.515

#### Please select

|                                         | ITEMS                                        | SPECIFICATIONS                                                                                                                                                                                       | PRICE   | DEADLINE   |
|-----------------------------------------|----------------------------------------------|------------------------------------------------------------------------------------------------------------------------------------------------------------------------------------------------------|---------|------------|
| ONSITE PROMOTION (8,000 VISITORS/3DAYS) |                                              |                                                                                                                                                                                                      |         |            |
|                                         | DIGITAL SCREENS                              | A timeslot of 30 seconds in a total loop of 5 minutes, displayed on 35 digital/LED screens within ADNEC. One static image or a video of 30 sec., or two images/videos of 15 sec. Sizes upon request. | € 2.975 | 01-11-2023 |
|                                         | T                                            | All 35 digital/LED screens are cor                                                                                                                                                                   | nnected |            |
|                                         | SINGLE DOOR CAPSULE                          | Size: upon request<br>Available for 4 companies                                                                                                                                                      | € 5.035 | 03-11-2023 |
|                                         | DOUBLE DOOR CAPSULE                          | Size: upon request<br>Available for 2 companies                                                                                                                                                      | € 9.515 | 03-11-2023 |
|                                         | SLIDING DOORS                                | Size: W 2,62m x H 2,42m (2 doors) Available for 4 companies Price for 2 doors, 2 sides                                                                                                               | € 4.475 | 03-11-2023 |
|                                         | CONCOURSE GLASS<br>ADVERTISING               | Size: W 6,08m x H 1.1m<br>Available for 7 companies                                                                                                                                                  | € 1.015 | 03-11-2023 |
|                                         | HALLS COLUMNS SMALL<br>HALLS 7,10            | Size: W 2,75m x H 4,21M<br>Available for 2 companies per<br>hall.<br>Price for one column                                                                                                            | € 2.907 | 03-11-2023 |
|                                         | HALLS COLUMNS LARGE<br>HALLS 8 & 9           | Size: W 4m x H 4,21M<br>Available for 2 companies per<br>hall.<br>Price for one column                                                                                                               | € 3.500 | 03-11-2023 |
|                                         | ESCALATOR BANNERS                            | Size: upon request<br>Available for 3 companies from<br>different sectors                                                                                                                            | € 9.515 | 03-11-2023 |
|                                         | FLOOR GRAPHICS SMALL                         | Size: 1,5m x 1,5m<br>Various booking availabilities                                                                                                                                                  | € 1.563 | 03-11-2023 |
|                                         | FLOOR GRAPHICS LARGE                         | Size: 3,6m x 3,6m<br>Various booking availabilities                                                                                                                                                  | € 2.570 | 03-11-2023 |
|                                         | AISLE SIGNAGE INSIDE<br>THE EXHIBITION HALLS | Company design of 1m x 1m<br>on aisle signage of W 1m x<br>H 3m<br>Available for 18 companies<br>price per sign, 2 sides                                                                             | € 1.395 | 13-10-2023 |