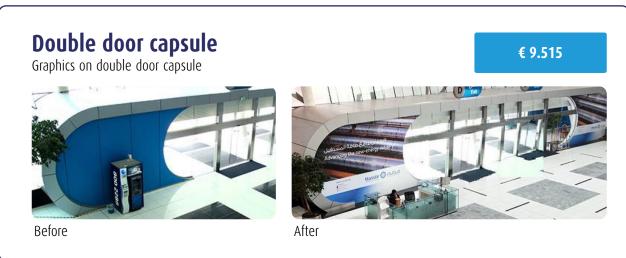

### **Escalator** banners

Graphics on escalator

€ 9.515

#### Please select

|                                         | ITEMS                                        | SPECIFICATIONS                                                                                                                                                                                       | PRICE   | DEADLINE   |
|-----------------------------------------|----------------------------------------------|------------------------------------------------------------------------------------------------------------------------------------------------------------------------------------------------------|---------|------------|
| ONSITE PROMOTION (8,000 VISITORS/3DAYS) |                                              |                                                                                                                                                                                                      |         |            |
|                                         | DIGITAL SCREENS                              | A timeslot of 30 seconds in a total loop of 5 minutes, displayed on 35 digital/LED screens within ADNEC. One static image or a video of 30 sec., or two images/videos of 15 sec. Sizes upon request. | € 2.975 | 01-11-2023 |
|                                         | T                                            | All 35 digital/LED screens are cor                                                                                                                                                                   | nnected |            |
|                                         | SINGLE DOOR CAPSULE                          | Size: upon request<br>Available for 4 companies                                                                                                                                                      | € 5.035 | 03-11-2023 |
|                                         | DOUBLE DOOR CAPSULE                          | Size: upon request<br>Available for 2 companies                                                                                                                                                      | € 9.515 | 03-11-2023 |
|                                         | SLIDING DOORS                                | Size: W 2,62m x H 2,42m (2 doors) Available for 4 companies Price for 2 doors, 2 sides                                                                                                               | € 4.475 | 03-11-2023 |
|                                         | CONCOURSE GLASS<br>ADVERTISING               | Size: W 6,08m x H 1.1m<br>Available for 7 companies                                                                                                                                                  | € 1.015 | 03-11-2023 |
|                                         | HALLS COLUMNS SMALL<br>HALLS 7,10            | Size: W 2,75m x H 4,21M<br>Available for 2 companies per<br>hall.<br>Price for one column                                                                                                            | € 2.907 | 03-11-2023 |
|                                         | HALLS COLUMNS LARGE<br>HALLS 8 & 9           | Size: W 4m x H 4,21M<br>Available for 2 companies per<br>hall.<br>Price for one column                                                                                                               | € 3.500 | 03-11-2023 |
|                                         | ESCALATOR BANNERS                            | Size: upon request<br>Available for 3 companies from<br>different sectors                                                                                                                            | € 9.515 | 03-11-2023 |
|                                         | FLOOR GRAPHICS SMALL                         | Size: 1,5m x 1,5m<br>Various booking availabilities                                                                                                                                                  | € 1.563 | 03-11-2023 |
|                                         | FLOOR GRAPHICS LARGE                         | Size: 3,6m x 3,6m<br>Various booking availabilities                                                                                                                                                  | € 2.570 | 03-11-2023 |
|                                         | AISLE SIGNAGE INSIDE<br>THE EXHIBITION HALLS | Company design of 1m x 1m<br>on aisle signage of W 1m x<br>H 3m<br>Available for 18 companies<br>price per sign, 2 sides                                                                             | € 1.395 | 13-10-2023 |