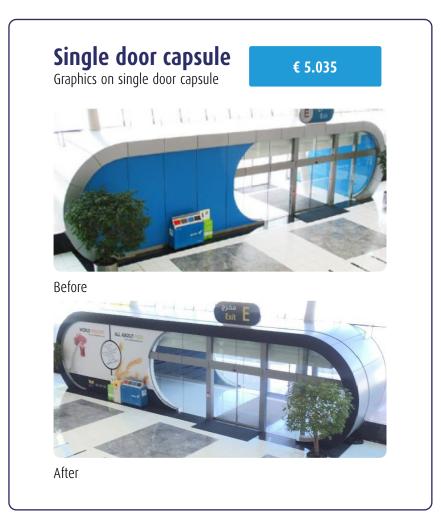

#### Please select

|                                         | ITEMS                                        | SPECIFICATIONS                                                                                                                                                                                       | PRICE   | DEADLINE   |
|-----------------------------------------|----------------------------------------------|------------------------------------------------------------------------------------------------------------------------------------------------------------------------------------------------------|---------|------------|
| ONSITE PROMOTION (8,000 VISITORS/3DAYS) |                                              |                                                                                                                                                                                                      |         |            |
|                                         | DIGITAL SCREENS                              | A timeslot of 30 seconds in a total loop of 5 minutes, displayed on 35 digital/LED screens within ADNEC. One static image or a video of 30 sec., or two images/videos of 15 sec. Sizes upon request. | € 2.975 | 01-11-2023 |
|                                         | T                                            | All 35 digital/LED screens are cor                                                                                                                                                                   | nnected |            |
|                                         | SINGLE DOOR CAPSULE                          | Size: upon request<br>Available for 4 companies                                                                                                                                                      | € 5.035 | 03-11-2023 |
|                                         | DOUBLE DOOR CAPSULE                          | Size: upon request<br>Available for 2 companies                                                                                                                                                      | € 9.515 | 03-11-2023 |
|                                         | SLIDING DOORS                                | Size: W 2,62m x H 2,42m (2 doors) Available for 4 companies Price for 2 doors, 2 sides                                                                                                               | € 4.475 | 03-11-2023 |
|                                         | CONCOURSE GLASS<br>ADVERTISING               | Size: W 6,08m x H 1.1m<br>Available for 7 companies                                                                                                                                                  | € 1.015 | 03-11-2023 |
|                                         | HALLS COLUMNS SMALL<br>HALLS 7,10            | Size: W 2,75m x H 4,21M<br>Available for 2 companies per<br>hall.<br>Price for one column                                                                                                            | € 2.907 | 03-11-2023 |
|                                         | HALLS COLUMNS LARGE<br>HALLS 8 & 9           | Size: W 4m x H 4,21M<br>Available for 2 companies per<br>hall.<br>Price for one column                                                                                                               | € 3.500 | 03-11-2023 |
|                                         | ESCALATOR BANNERS                            | Size: upon request<br>Available for 3 companies from<br>different sectors                                                                                                                            | € 9.515 | 03-11-2023 |
|                                         | FLOOR GRAPHICS SMALL                         | Size: 1,5m x 1,5m<br>Various booking availabilities                                                                                                                                                  | € 1.563 | 03-11-2023 |
|                                         | FLOOR GRAPHICS LARGE                         | Size: 3,6m x 3,6m<br>Various booking availabilities                                                                                                                                                  | € 2.570 | 03-11-2023 |
|                                         | AISLE SIGNAGE INSIDE<br>THE EXHIBITION HALLS | Company design of 1m x 1m<br>on aisle signage of W 1m x<br>H 3m<br>Available for 18 companies<br>price per sign, 2 sides                                                                             | € 1.395 | 13-10-2023 |