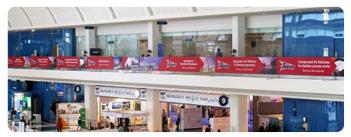

### Digital / LED Screens

The 35 digital media screens are strategically positioned in public and VIP circuits to ensure that your message reaches your target market.

- Placed around the entire ADNEC internal complex
- Options for static or video branding
- Limited advertisers maximise screen time

Your message of 30 seconds or 2 times 15 seconds will be shown on all screens once every five minutes.