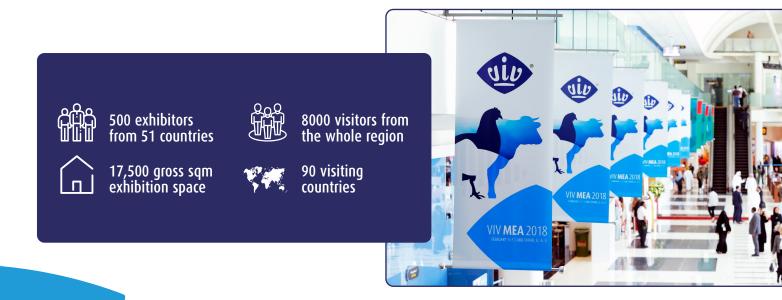

The 2021 edition witnessed around 500 exhibiting companies from more than 40 countries, 17,500 sqm gross and 6,671 visitors. Consequently, VIV MEA 2021 had expanded into an extra hall at the Abu Dhabi National Exhibition Center. After a second edition that already exceeded expectations, the third edition marked its presence in the industry that was halted due to the pandemic.