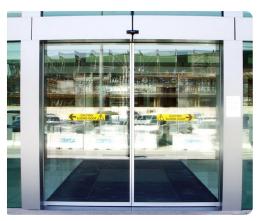

## Car Park B Walkway Car Park B Entrance Concourse Elevator

€ 2975

**Sliding doors**Graphics on sliding doors 2 sides 2 doors

€ 4.475

Before

After

#### Please select

|                                         | ITEMS                                        | SPECIFICATIONS                                                                                                                                                                                       | PRICE   | DEADLINE   |
|-----------------------------------------|----------------------------------------------|------------------------------------------------------------------------------------------------------------------------------------------------------------------------------------------------------|---------|------------|
| ONSITE PROMOTION (8,000 VISITORS/3DAYS) |                                              |                                                                                                                                                                                                      |         |            |
|                                         | DIGITAL SCREENS                              | A timeslot of 30 seconds in a total loop of 5 minutes, displayed on 35 digital/LED screens within ADNEC. One static image or a video of 30 sec., or two images/videos of 15 sec. Sizes upon request. | € 2.975 | 01-11-2023 |
|                                         | T                                            | All 35 digital/LED screens are cor                                                                                                                                                                   | nnected |            |
|                                         | SINGLE DOOR CAPSULE                          | Size: upon request<br>Available for 4 companies                                                                                                                                                      | € 5.035 | 03-11-2023 |
|                                         | DOUBLE DOOR CAPSULE                          | Size: upon request<br>Available for 2 companies                                                                                                                                                      | € 9.515 | 03-11-2023 |
|                                         | SLIDING DOORS                                | Size: W 2,62m x H 2,42m (2 doors) Available for 4 companies Price for 2 doors, 2 sides                                                                                                               | € 4.475 | 03-11-2023 |
|                                         | CONCOURSE GLASS<br>ADVERTISING               | Size: W 6,08m x H 1.1m<br>Available for 7 companies                                                                                                                                                  | € 1.015 | 03-11-2023 |
|                                         | HALLS COLUMNS SMALL<br>HALLS 7,10            | Size: W 2,75m x H 4,21M<br>Available for 2 companies per<br>hall.<br>Price for one column                                                                                                            | € 2.907 | 03-11-2023 |
|                                         | HALLS COLUMNS LARGE<br>HALLS 8 & 9           | Size: W 4m x H 4,21M<br>Available for 2 companies per<br>hall.<br>Price for one column                                                                                                               | € 3.500 | 03-11-2023 |
|                                         | ESCALATOR BANNERS                            | Size: upon request<br>Available for 3 companies from<br>different sectors                                                                                                                            | € 9.515 | 03-11-2023 |
|                                         | FLOOR GRAPHICS SMALL                         | Size: 1,5m x 1,5m<br>Various booking availabilities                                                                                                                                                  | € 1.563 | 03-11-2023 |
|                                         | FLOOR GRAPHICS LARGE                         | Size: 3,6m x 3,6m<br>Various booking availabilities                                                                                                                                                  | € 2.570 | 03-11-2023 |
|                                         | AISLE SIGNAGE INSIDE<br>THE EXHIBITION HALLS | Company design of 1m x 1m<br>on aisle signage of W 1m x<br>H 3m<br>Available for 18 companies<br>price per sign, 2 sides                                                                             | € 1.395 | 13-10-2023 |